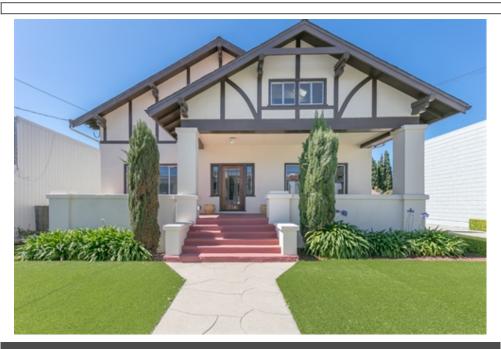

## \$1,800,000

256 Waterville Street is an example of a 1920's style American Craftsman with its deep overhanging roof eaves, exposed rafter tails, and broad covered front porch.

Upon stepping through the front door, you will enter a large living room with an impressive brick fireplace flanked by window seats; another characteristic of a home this style. The spacious dining room is beyond the living room and has two service doors that lead to the kitchen. The kitchen has a